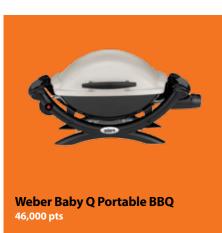

# AUTUMN REWARDS

TO VIEW MORE REWARDS OR TO MAKE A REDEMPTION VISIT REWARDS-SHOP.CO.NZ OR CALL 0800 99 76278

9,900 pts

10,800 pts

<sup>\*</sup> Conditions annly

Armstrong's big year in

Europe

Young Christchurch-based driver, Marcus Armstrong is packing his bags for a long-term stay in Europe after securing a spot on the Italian Tony Kart Racing karting team. Armstrong has already amassed significant race mileage as a racer in karting, Formula Ford and Toyota's TR-86 series; holding no less than five national kart championships and having success in high-profile kart championships in Japan, USA and Europe. However, this will represent the 14 year-old's first full-season drive in the senior grade KF Championship.