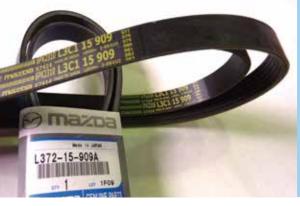

#### **DRIVE BELTS**

| MODEL NO   | PRODUCT                                            | TRADE PRICE | POINTS |  |
|------------|----------------------------------------------------|-------------|--------|--|
| LFES15909  | M3 BK 2.3 auto trans. BL 2.0 auto trans w/l stop   | \$35.00     | 52     |  |
| LFFF15909  | M3 BK 2.0 auto trans. BL 2.0 auto trans w/o I stop | \$35.00     | 52     |  |
| LF5115909C | M3 BK 2.0 man trans. BL man trans                  | \$35.00     | 52     |  |
| L51015909C | M3 BL 2.3. M6 GH 2.5                               | \$45.00     | 67     |  |
| L53815909A | M3 BL 2.5                                          | \$50.00     | 75     |  |
| LFA115909  | M6 GG & GY 2.0                                     | \$50.00     | 75     |  |
| L3C115909  | M6 GG & GY 2.3 -03/05                              | \$50.00     | 75     |  |
| L3K915909A | M6 MPS GG. M3 MPS BK                               | \$50.00     | 75     |  |
| L3R415909B | M6 GG & GY 2.3 03/05-                              | \$50.00     | 75     |  |
| L3B615909  | CX7 2.3 auto trans. Tribute EP 2.3 06/04 - 05/06   | \$50.00     | 75     |  |
|            |                                                    |             |        |  |