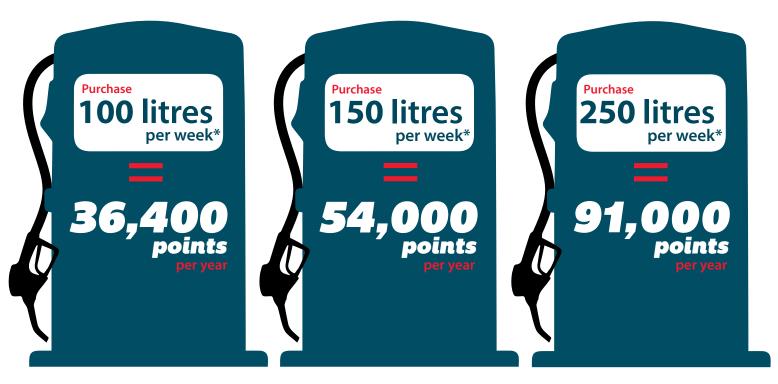

As usual, we've got two pages of superb reward options (pages 3 and 22), a roundup of all the latest industry news (pages 2 and 19) and some great opportunities to boost up your points balance with Caltex, Meridian and Hirepool.