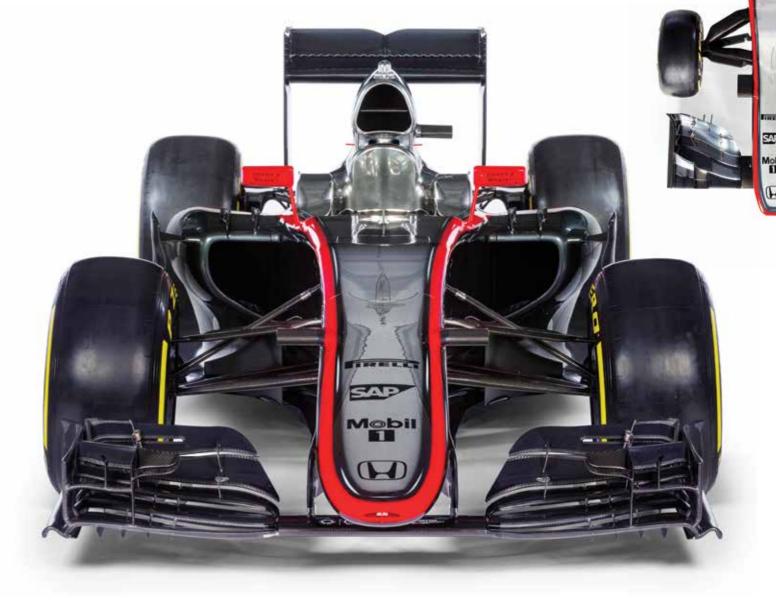

# McLaren-Honda Begins New Racing Era The MP4-30 REVEALED!

McLaren-Honda – the name evokes one of the defining chapters in the motor racing history books. Ayrton Senna battling Alain Prost for supremacy is unforgettable, and signifies one of the golden ages of Formula 1.

The McLaren-Honda partnership is back together for 2015, and have recently revealed the MP4-30 – McLaren's first Honda-powered car for 23 years. It is a thoroughly refined evolution of last year's McLaren, and the only chassis on the grid to be fitted with Honda's RA615H Hybrid power unit.

In 2015 McLaren-Honda intends to maintain the momentum it achieved during the second half of 2014, when an intensive technical development programme for the MP4-29 allowed the team to establish a solid position within the chasing pack.

Relatively stable technical regulations between seasons have permitted Honda engineers to evolve some of the newer philosophies explored on last year's season-ending car while also adding some exciting new technical DNA into the mix.

The car has been aerodynamically refined over the winter, and the result is an elegant car with a refined nose-box solution, slimmed rear-end packaging – particularly around the gearbox – and the incorporation of an all-new power unit under its tightly contoured bodywork.