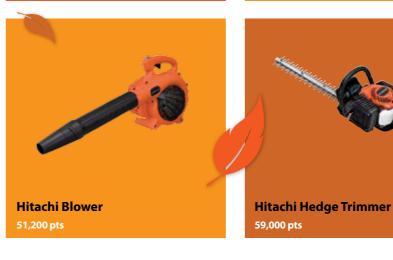

# AUTUMN REWARDS

TO VIEW MORE REWARDS OR TO MAKE A REDEMPTION VISIT REWARDS-SHOP.CO.NZ OR CALL 0800 99 76278

9,900 pts

10,800 pts

<sup>\*</sup> Conditions annly

Armstrong's big year in

Europe

Young Christchurch-based driver, Marcus Armstrong is packing his bags for a long-term stay in Europe after securing a spot on the Italian Tony Kart Racing karting team. Armstrong has already amassed significant race mileage as a racer in karting, Formula Ford and Toyota's TR-86 series; holding no less than five national kart championships and having success in high-profile kart championships in Japan, USA and Europe. However, this will represent the 14 year-old's first full-season drive in the senior grade KF Championship.