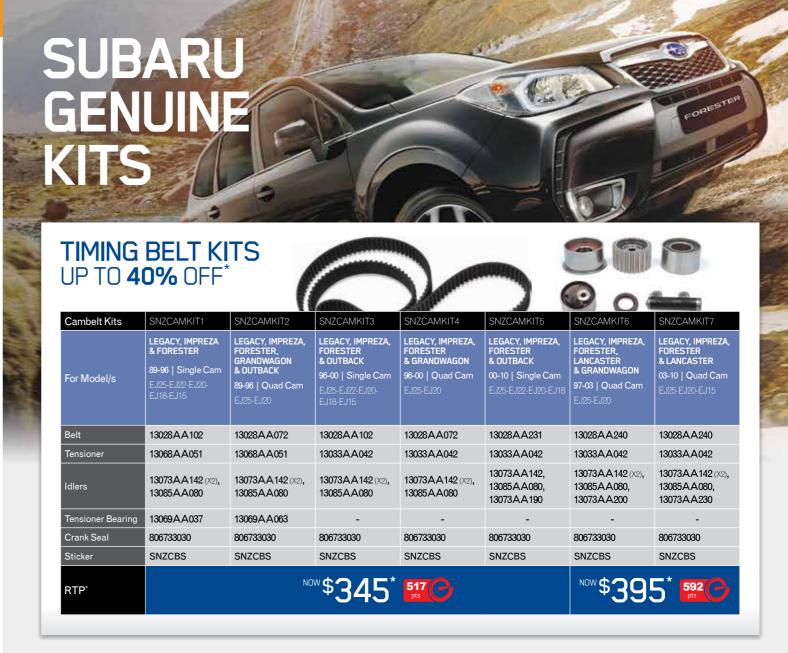

### WATER PUMP KITS ANY KIT FOR \$99\*

### CALL 0800 SUBARU (782 278) FOR YOUR NEAREST SUBARU AUTHORISED DEALER

\*Offer expires 31st May 2015 or while stocks last. Trade prices only, excluding GST. Please contact your local authorised dealer with the vehicles chassis number to confirm model application. Images shown are example parts only. Water Pump Kit includes water pump, gasket, thermostat & o-ring. See your local Subaru Authorised Dealer for full details.