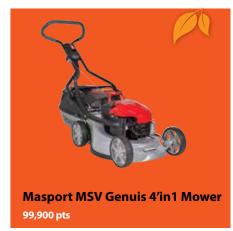

# AUTUMN REWARDS

TO VIEW MORE REWARDS OR TO MAKE A REDEMPTION VISIT REWARDS-SHOP.CO.NZ OR CALL 0800 99 76278

9,900 pts

10,800 pts

<sup>\*</sup> Conditions annly

Armstrong's big year in

Europe

Young Christchurch-based driver, Marcus Armstrong is packing his bags for a long-term stay in Europe after securing a spot on the Italian Tony Kart Racing karting team. Armstrong has already amassed significant race mileage as a racer in karting, Formula Ford and Toyota's TR-86 series; holding no less than five national kart championships and having success in high-profile kart championships in Japan, USA and Europe. However, this will represent the 14 year-old's first full-season drive in the senior grade KF Championship.