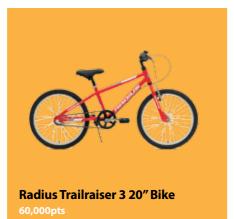

# AUTUMN REWARDS

TO VIEW MORE REWARDS OR TO MAKE A REDEMPTION VISIT REWARDS-SHOP.CO.NZ OR CALL 0800 99 76278

9,900 pts

10,800 pts

<sup>\*</sup> Conditions annly

Armstrong's big year in

Europe

Young Christchurch-based driver, Marcus Armstrong is packing his bags for a long-term stay in Europe after securing a spot on the Italian Tony Kart Racing karting team. Armstrong has already amassed significant race mileage as a racer in karting, Formula Ford and Toyota's TR-86 series; holding no less than five national kart championships and having success in high-profile kart championships in Japan, USA and Europe. However, this will represent the 14 year-old's first full-season drive in the senior grade KF Championship.