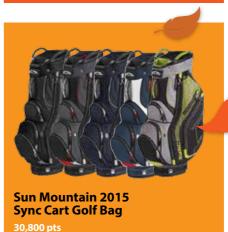

# AUTUMN REWARDS

TO VIEW MORE REWARDS OR TO MAKE A REDEMPTION VISIT REWARDS-SHOP.CO.NZ OR CALL 0800 99 76278

9,900 pts

10,800 pts

<sup>\*</sup> Conditions annly

Armstrong's big year in

Europe

Young Christchurch-based driver, Marcus Armstrong is packing his bags for a long-term stay in Europe after securing a spot on the Italian Tony Kart Racing karting team. Armstrong has already amassed significant race mileage as a racer in karting, Formula Ford and Toyota's TR-86 series; holding no less than five national kart championships and having success in high-profile kart championships in Japan, USA and Europe. However, this will represent the 14 year-old's first full-season drive in the senior grade KF Championship.