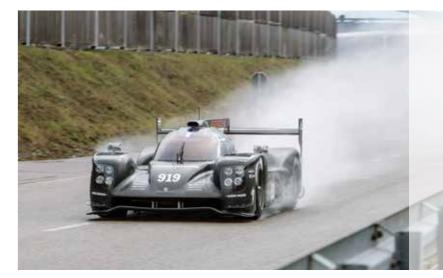

# Kiwi to drive third prototype Porsche at Le Mans

New Zealander Earl Bamber will drive the third prototype Porsche LMP1 Hybrid for the 24 Hours of Le Mans race in France this June. Following the car's maiden win in the 2014 season final race in Brazil, Porsche are aiming for further podium finishes in the 2015 FIA World Endurance Championship (WEC).

The prototype car will race in the 24 Hours of Le Mans on June 13th, as well as in the prior championship round, the WEC Six Hours of Spa-Francorchamps on May 2nd.

Formula One drivers Nico Hülkenberg and Nick Tandy will join Bamber in the Porsche. Both Bamber and Tandy have been testing the 919 Hybrid and remain active as Porsche works drivers in the GT category.

Research and development undertaken as part of the LMP1 programme will be utilised by Porche for future technologies in their road cars.

source: nzracer.com