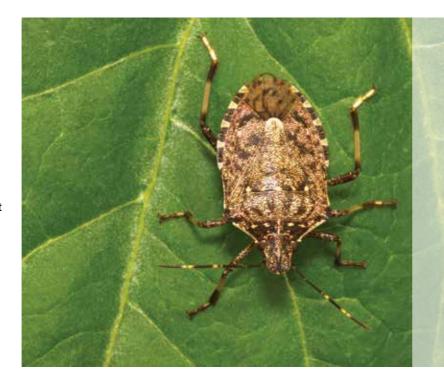

# New treatment for US sourced vehicles

A new treatment is being rolled out for imported vehicles and machinery coming from the United States, in a bid to keep a nasty insect from our shores.

The plan is aimed at keeping the brown marmorated stink bug out of New Zealand, says the Ministry for Primary Industries (MPI).

Under the new rules, all new and used cars, trucks, machinery, boats and parts imported from the US must be heat treated or furnigated with methyl bromide before being shipped to New Zealand.

MPI biosecurity and environment manager Paul Hallett explained that in the past mandatory treatment for US vehicles was not required.

"Instead new vehicles were assessed on arrival by quarantine officers and only those that were considered to be high risk were treated."

"We've been ramping up our efforts to combat brown marmorated stink bug, but the main driver for the strong new rules has been the recent frequent discoveries of stink bug infestations in new vehicles and machinery consignments from the United States." Hallett said.