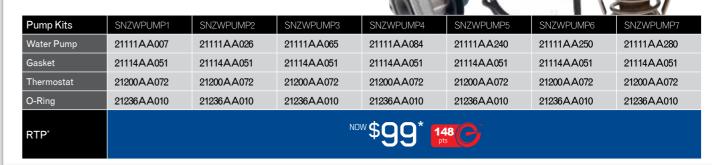

### WATER PUMP KITS ANY KIT FOR \$99\*

### CALL 0800 SUBARU (782 278) FOR YOUR NEAREST SUBARU AUTHORISED DEALER

\*Offer expires 31st May 2015 or while stocks last. Trade prices only, excluding GST. Please contact your local authorised dealer with the vehicles chassis number to confirm model application. Images shown are example parts only. Water Pump Kit includes water pump, gasket, thermostat & o-ring. See your local Subaru Authorised Dealer for full details.