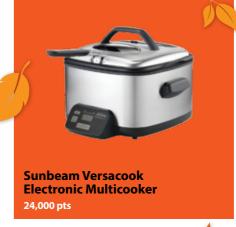

# AUTUMN REWARDS

TO VIEW MORE REWARDS OR TO MAKE A REDEMPTION VISIT REWARDS-SHOP.CO.NZ OR CALL 0800 99 76278

9,900 pts

10,800 pts

<sup>\*</sup> Conditions annly

Armstrong's big year in

Europe

Young Christchurch-based driver, Marcus Armstrong is packing his bags for a long-term stay in Europe after securing a spot on the Italian Tony Kart Racing karting team. Armstrong has already amassed significant race mileage as a racer in karting, Formula Ford and Toyota's TR-86 series; holding no less than five national kart championships and having success in high-profile kart championships in Japan, USA and Europe. However, this will represent the 14 year-old's first full-season drive in the senior grade KF Championship.