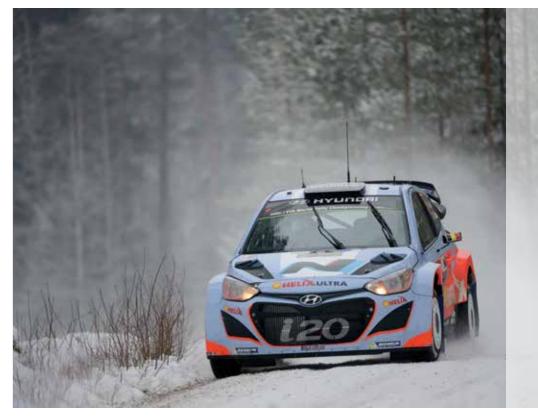

# Paddon eyeing new successes in Hyundai i20 WRC

Hayden Paddon returns to the FIA World Rally Championship in 2015 at the wheel of a Hyundai i20 WRC car in round two of Rally Sweden. John Kennard will man the codriver's seat, in his ninth year with Paddon

The rally programme will comprise a minimum of nine events, giving Paddon the considerable benefit of competitive kilometres and a greater chance to prove himself against the world's best drivers.

Paddon and Kennard will race the team's third Hyundai i20 WRC car, with Thierry Neuville and Dani Sordo in the other two i20 models. The team will have a consistent driver line-up throughout the 2015 season.

"The first part of 2015 will remain a learning curve as we will be competing in events that we have little or no experience of," said Paddon. "But this is an exciting challenge and with each and every event comes greater knowledge of the car and our capabilities."